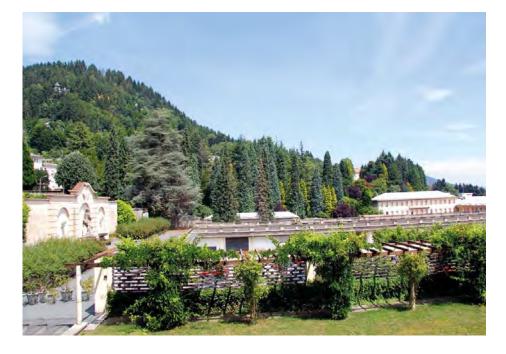

## Enterprise and Culture

CULTURAL VALUES

Trivero-Valdilana is a pleasant locality at around 800 meters above sea level. Its landscape is characterized by spruce woods, chestnut, beech and ash. The numerous villages making up the municipality of Trivero-Valdilana surround the industrial center of the Wool Mill and Centro Zegna, at the beginning of the 26 km Panoramica road up into Valle Cervo. Started in 1938 by Ermenegildo Zegna, this road crosses Oasi Zegna to provide easy access to the numerous paths that lead into the wild Valsessera, thus leaving behind the more anthropized side of Biella's territory.