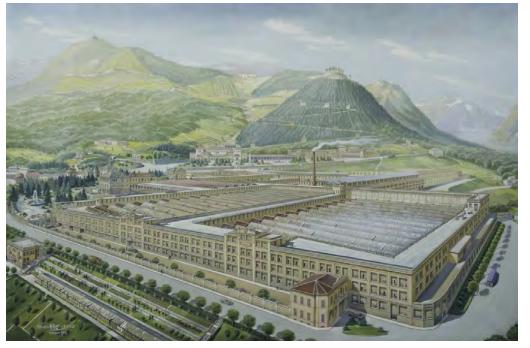

Piero Chiara "Oltre l'orizzonte" Edizioni Virginia 1985

TRIVERO-VALDILANA. ERMENEGILDO ZEGNA WOOL MILL. IN THE BACKGROUND, THE PLANTING OF OVER 500,000 CONIFERS AS PLANNED BY ERMENEGILDO ZEGNA. STUDIO BCC - 1950 SATIZ (TURIN).

## Ermenegildo Zegna's "green thought"

AN ENVIRONMENTAL AND SOCIAL PROJECT

Oasi Zegna was created in 1993 as a natural development of the "green thought" of Ermenegildo Zegna, the entrepreneur and philanthropist who started in the '30s to fund and implement a far-reaching program of social and environmental improvements in the mountains around Trivero-Valdilana (Biella), which is still the site of the Ermenegildo Zegna wool mill.

**2.** Landscape development, an activity to share with the community. This started in the '30s with a major forestry program involving the planting of over 500,000 conifers and hundreds of rhododendrons and hydrangeas and continued over the decades with various studies and mountain habitat reclamation and maintenance activities.