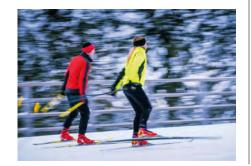

#### CROSS COUNTRY SKIING

32 km of constantly beaten trails (between 1,200 and 1,500 meters) and suitable for all techniques. Starting from Bocchetto Sessera. Numerous guided tours (day and night time). Equipment can be hired on site.