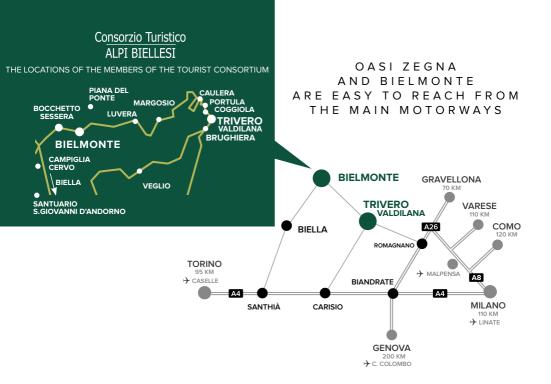

Oasi Zegna is now a freely accessible protected mountain area of around 100 Km<sup>2</sup>. It's an ideal place for leisure and sport, throughout the year and with full respect for local ecosystems. It has numerous tourist facilities (offering services and hospitality typical of mountain culture and traditions) grouped under a Tourism Consortium that promotes the area.

This major certification reflects ongoing commitment to improving territorial management and promotion and the engagement of stakeholders.

One of the priorities for Oasi Zegna's management is now to extend this Quality Label to the operators in its Consorzio Turistico (Tourism