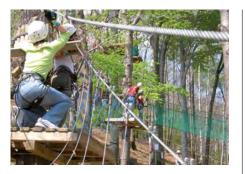

#### ADVENTURE PARK AND BUNGEE CENTER

A network of seven courses in woodland with over 90 suspended platforms. There is a children's area (Kids Camp) and for the more adventurous a Bungee Center offering a 152 m jump.