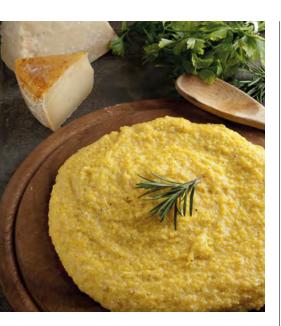

#### 5. POLENTA AT MONTE MARCA AND DOWN THE ROLBA RUN

A typical alpine dish at Rifugio Monte Marca - a peaceful, relaxing mountain refuge reachable on foot or chairlift - to eat with various cheeses. And for the return, what better than a bob on wheels down some breath-taking z-bends?