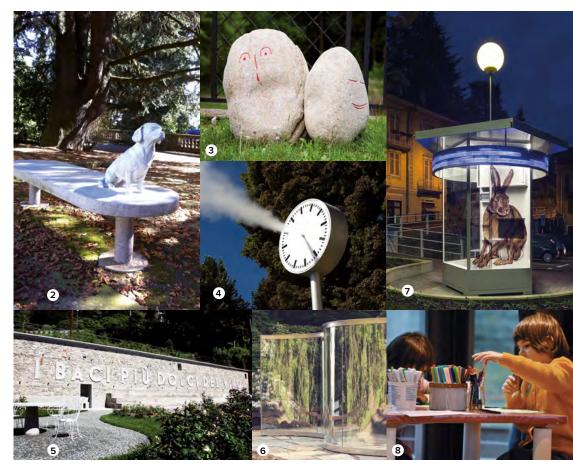

### 10 things not to miss in Oasi Zegna.

#### NATURE, SPORT, CULTURE AND WELLBEING

### **1.** PANORAMICA ZEGNA

This road is the axis along which Oasi Zegna has developed. Its dual purpose is to provide a panoramic road link between Trivero-Valdilana – where the Wool Mill still operates – and Bielmonte and Valle Cervo and access to paths and itineraries where contact with nature is increasingly genuine.

#### **3.** GREEN WELLNESS: FROM TREES TO HUG TO FOREST BATHING

Relax, breathe, walk, and regenerate thanks to nature! This new frontier of wellbeing brings active ingredients straight from the forest. All perfectly scientific. Forest Bathing and experiential walks through the Forest of Smiles are two powerful ways to achieve greater interior harmony and psycho-physical wellbeing.

#### 2. A WALK IN THE RHODODENDRON BOWL

A marvelous mountain garden with flowing lines and surprising colors, to discover while strolling on its comfortable paths. There are numerous guided tours in its spectacular blossoming month and in autumn with its magical foliage.

#### 5. POLENTA AT MONTE MARCA AND DOWN THE ROLBA RUN

A typical alpine dish at Rifugio Monte Marca - a peaceful, relaxing mountain refuge reachable on foot or chairlift - to eat with various cheeses. And for the return, what better than a bob on wheels down some breath-taking z-bends?

#### 8. SNOW-SHOEING UNDER A FULL MOON

Numerous winter itineraries. One way to experience all the magic of the mountains at night is a moonlight snow-shoe hike combined with a tasting of flavors and recipes that speak of this territory. An emotion-packed activity to enjoy with all the family!

#### 9. Wellness solutions with An "infinite" view

This is Bucaneve Wellness, a hymn to nature in all its manifestations: the herbs used in the treatments come from mountain pastures; the lighting is mostly natural, filtering in through the huge windows; the regenerative solutions are designed to alternate indoor treatments with open-air immersion in the alpine landscape. A special place in which to top up with vital, regenerative energy.

### 10. Casa zegna and all'aperto

Corporate museum, historical archive and cultural center, Casa Zegna opens in spring and autumn with two temporary exhibitions and hosts various meetings and workshops for kids. Also in Trivero-Valdilana and the surrounding areas is the ALL'APERTO project, an open-air contemporary art museum promoted by Fondazione Zegna.