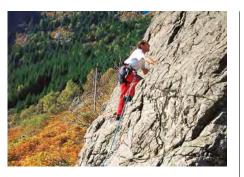

#### ROCK GYM

At around 1,300 meters on the slopes of Rocca di Argimonia, the site offers a dozen secured routes, of easy to medium difficulty, on a rock wall of excellent quality and free from danger.

Information Tel. +39 015.756129 - 015.744126 info@oasizegna.com