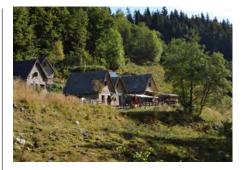

Piero Chiara "Oltre l'orizzonte" Edizioni Virginia 1985

TRIVERO-VALDILANA. ERMENEGILDO ZEGNA WOOL MILL. IN THE BACKGROUND, THE PLANTING OF OVER 500,000 CONIFERS AS PLANNED BY ERMENEGILDO ZEGNA. STUDIO BCC - 1950 SATIZ (TURIN).

## Ermenegildo Zegna's "green thought"

AN ENVIRONMENTAL AND SOCIAL PROJECT

Oasi Zegna was created in 1993 as a natural development of the "green thought" of Ermenegildo Zegna, the entrepreneur and philanthropist who started in the '30s to fund and implement a far-reaching program of social and environmental improvements in the mountains around Trivero-Valdilana (Biella), which is still the site of the Ermenegildo Zegna wool mill.