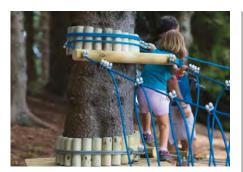

#### BIELMONTE KIDS AND BOSCO AVVENTURA

A recreation area run by educators providing Montessori-inspired activities and workshops linked to Bosco Avventura (opposite Albergo Bucaneve, always open, entrance free of charge), in which to try free climbing trees without harnesses, "adventure courses" with rope bridges and netting to climb in search of one's senses.