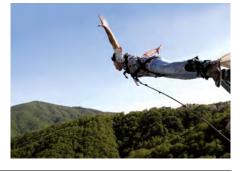

#### ADVENTURE PARK AND BUNGEE CENTER

A network of seven courses in woodland with over 90 suspended platforms. There is a children's area (Kids Camp) and for the more adventurous a Bungee Center offering a 152 m jump.