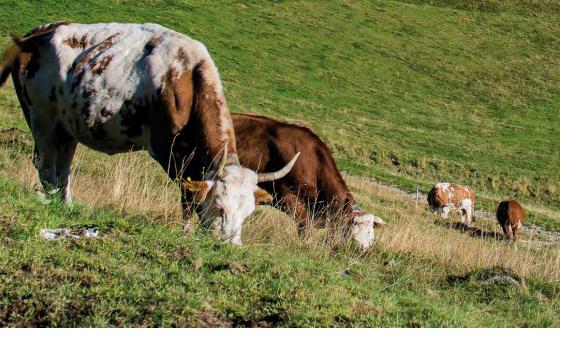

Oasi Zegna is now a freely accessible protected mountain area of around 100 Km<sup>2</sup>. It's an ideal place for leisure and sport, throughout the year and with full respect for local ecosystems. It has numerous tourist facilities (offering services and hospitality typical of mountain culture and traditions) grouped under a Tourism Consortium that promotes the area.

A nature laboratory of European interest, a splendid destination for hikers, mountain bikers or horse riders, offering amazing places and panoramas. This is also the natural habitat of the beautiful iridescent beetle Carabus Olympiae, a protected endemic species and the emblem of Oasi Zegna.