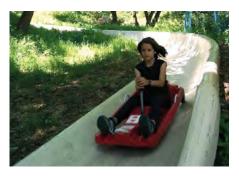

#### ROLBA RUN

The Rolba Run starts from the top of Monte Marca and has 10 exciting sharp bends down the slopes and green meadows. It has a height difference of 120 meters over a total distance of 650 meters.