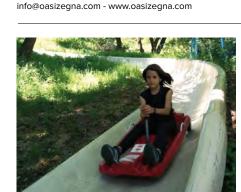

#### ROLBA RUN

The Rolba Run starts from the top of Monte Marca and has 10 exciting sharp bends down the slopes and green meadows. It has a height difference of 120 meters over a total distance of 650 meters.