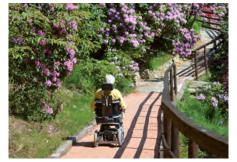

#### ROUTES FOR THE DISABLED

In the Conca dei Rododendri, there are three reserved parking lots, a picnic area and an easy 45 min walk with flat sections and relaxation points where it's possible to sit down, rest and enjoy the spectacle of nature, especially in May and June. The amenities and refreshment points are designed for accessible tourism.