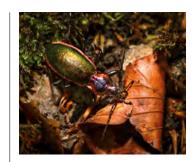

A nature laboratory of European interest, a splendid destination for hikers, mountain bikers or horse riders, offering amazing places and panoramas. This is also the natural habitat of the beautiful iridescent beetle Carabus Olympiae, a protected endemic species and the emblem of Oasi Zegna.

OASI ZEGNA'S LOGO IS A GREEN MOUNTAIN WITH A BOLD WHITE Z REPRESENTING THE PANORAMICA ZEGNA ROAD IN THE SECTION STARTING IN TRIVERO-VALDILANA AND PAYING TRIBUTE TO THE ENLIGHTENED ENTREPRENEUR AND PHILANTHROPIST ERMENEGILDO ZEGNA. JUST UNDERNEATH IT IS A STYLIZED BEETLE RARE. IRRIDESCENT SPECIES THAT BECAME THE EMBLEM OF OASI ZEGNA, THE Carabus Olympiae Sella, NAMED IN 1854 BY THE ENTOMOLOGIST EUGENIO SELLA IN HONOR OF ITS **DISCOVERER. HIS** COUSIN OLIMPIA SELLA. 