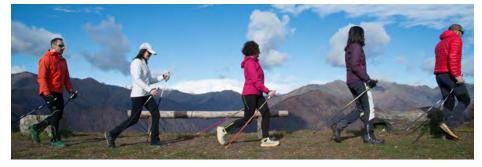

#### HIKING, TREKKING AND NORDIC WALKING

Thanks to an intricate network of paths it's possible to reach mountain pastures and huts (on one's own or with experienced guides) and try some of the local produce made there. Equipment can be hired on site. An advanced version of assisted walking, Nordic Walking makes it possible to gently increase stamina and strength and above all firm up the body by losing weight. Oasi Zegna has a Nordic Walking Park<sup>®</sup>, certified to the criteria of SINW (Scuola Italiana Nordic Walking), where you can do physical exercise geared to your capability and rediscover the joy of walking with the help of poles. Three signposted itineraries of different lengths and difficulty provide graded levels of training.