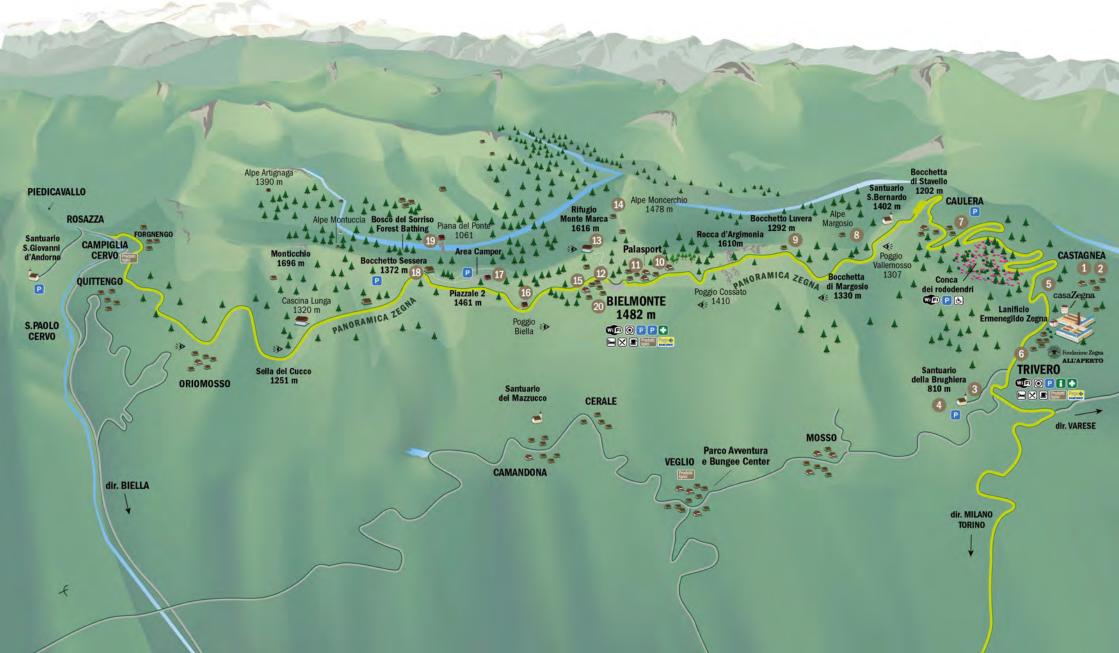

### **1.** PANORAMICA ZEGNA

This road is the axis along which Oasi Zegna has developed. Its dual purpose is to provide a panoramic road link between Trivero-Valdilana – where the Wool Mill still operates – and Bielmonte and Valle Cervo and access to paths and itineraries where contact with nature is increasingly genuine.

#### THE ROAD OF THE PASSES

This is the mid-montane part crossed by a large section of the Panoramica Zegna road. In the middle of it is Bielmonte, a tourist resort built in the '50s and now at the heart of Oasi Zegna. On the northern flank, the road links a number of passes ("bocchette") to reach Alta Valsessera, the wildest and most uncontaminated zone of Oasi Zegna.

#### THE RHODODENDRON ROAD

This is the "garden" part of Oasi Zegna created in the '50s adjacent to the Ermenegildo Zegna wool mill. Following the work of the illustrious Florentine landscape architect Pietro Porcinai at the end of the '60s, it was recently extended by Paolo Peirone. The result is an explosion of colorful blooms (rhododendrons and hydrangeas in May and June) that paint the mountainside.