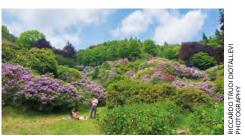

#### 2. A WALK IN THE RHODODENDRON BOWL

A marvelous mountain garden with flowing lines and surprising colors, to discover while strolling on its comfortable paths. There are numerous guided tours in its spectacular blossoming month and in autumn with its magical foliage.

#### THE RHODODENDRON ROAD

This is the "garden" part of Oasi Zegna created in the '50s adjacent to the Ermenegildo Zegna wool mill. Following the work of the illustrious Florentine landscape architect Pietro Porcinai at the end of the '60s, it was recently extended by Paolo Peirone. The result is an explosion of colorful blooms (rhododendrons and hydrangeas in May and June) that paint the mountainside.