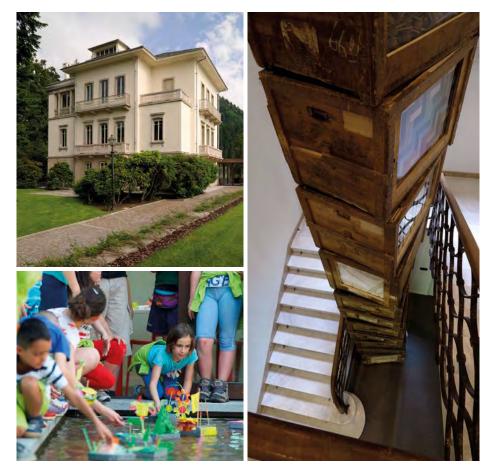

### 10. Casa zegna and all'aperto

Corporate museum, historical archive and cultural center, Casa Zegna opens in spring and autumn with two temporary exhibitions and hosts various meetings and workshops for kids. Also in Trivero-Valdilana and the surrounding areas is the ALL'APERTO project, an open-air contemporary art museum promoted by Fondazione Zegna.