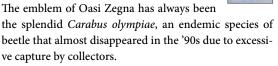

A nature laboratory of European interest, a splendid destination for hikers, mountain bikers or horse riders, offering amazing places and panoramas. This is also the natural habitat of the beautiful iridescent beetle Carabus Olympiae, a protected endemic species and the emblem of Oasi Zegna.

OASI ZEGNA'S LOGO IS A GREEN MOUNTAIN WITH A BOLD WHITE Z REPRESENTING THE PANORAMICA ZEGNA ROAD IN THE SECTION STARTING IN TRIVERO-VALDILANA AND PAYING TRIBUTE TO THE ENLIGHTENED ENTREPRENEUR AND PHILANTHROPIST ERMENEGILDO ZEGNA. JUST UNDERNEATH IT IS A STYLIZED BEETLE RARE. IRRIDESCENT SPECIES THAT BECAME THE EMBLEM OF OASI ZEGNA, THE Carabus Olympiae Sella, NAMED IN 1854 BY THE ENTOMOLOGIST EUGENIO SELLA IN HONOR OF ITS **DISCOVERER. HIS** COUSIN OLIMPIA SELLA. 