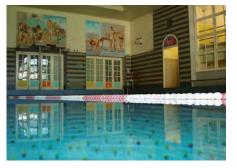

#### POOL/TENNIS AND MORE

An indoor pool, built in the '40s in Trivero-Valdilana by Ermenegildo Zegna, measure 10 x 15 m. The tennis / soccer court is next to a typical mountain Inn. The Palasport in Bielmonte can host various sports as basket, volleyball, handball, five-a-side football and a climbing wall.

#### Pool

Via Marconi, 39 - Trivero-Valdilana Tel. +39 015.757151 - trivero@atheneumgroup.com **Tennis / Soccer** Ristorante Caulera Tel. +39 392.4768292