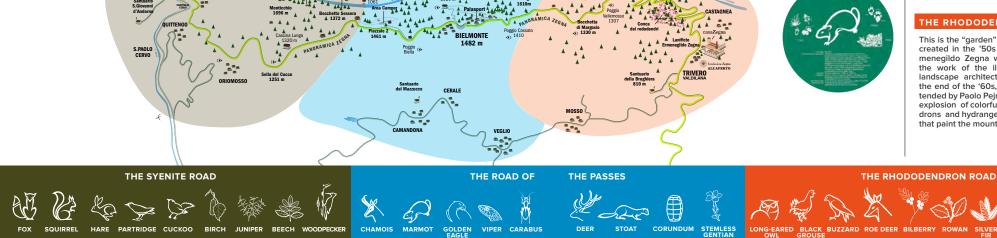

#### THE SPIRIT OF A TERRITORY

Oasi Zegna is an environment that communicates the natural characteristics that define it. A particular integrated system of information panels produced under the supervision of the Oasi Zegna Scientific Committee and the Natural History Museum in Milan offers visitors an overview of the territory's flora and fauna, insects and minerals.

LEFT: INFO PANEL. BELOW: ECODESIGN CHARTS

#### THE SYENITE ROAD

This is the lower mountainous part overlooking the Torrente Cervo. Rich in geological interest and still inhabited villages, it offers a genuine example of mid-montane life. The vegetation has alpine characteristics and the landscapes are modeled by glaciers that filled the course of the Cervo. It is characterized by syenite, a magmatic rock formed over 30 million years ago and which is still worked by local artisans with their chisels.

#### THE ROAD OF THE PASSES

This is the mid-montane part crossed by a large section of the Panoramica Zegna road. In the middle of it is Bielmonte, a tourist resort built in the '50s and now at the heart of Oasi Zegna. On the northern flank, the road links a number of passes ("bocchette") to reach Alta Valsessera, the wildest and most uncontaminated zone of Oasi Zegna.

#### THE RHODODENDRON ROAD

This is the "garden" part of Oasi Zegna created in the '50s adjacent to the Ermenegildo Zegna wool mill. Following the work of the illustrious Florentine landscape architect Pietro Porcinai at the end of the '60s, it was recently extended by Paolo Peirone. The result is an explosion of colorful blooms (rhododendrons and hydrangeas in May and June) that paint the mountainside.